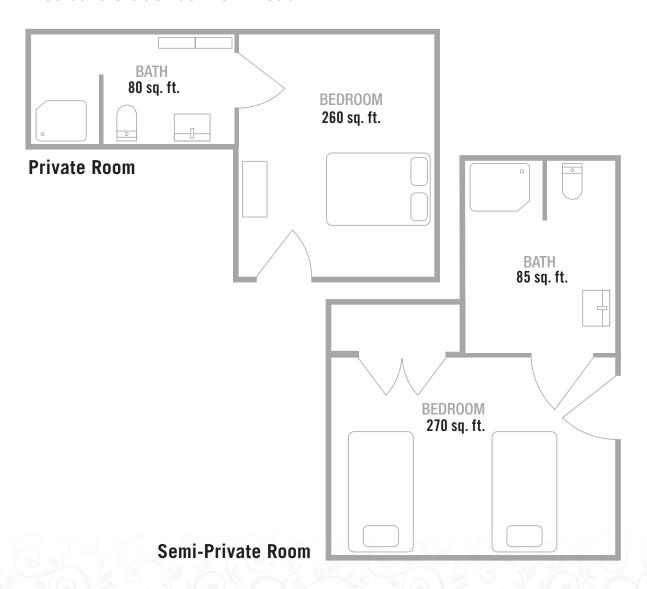

## **Assisted Living Floor Plans**

Available in private and semi-private options, our floor plans are designed for those with hampered mobility. Distances between the bedroom and restroom are shorter and there is always an emergency medical alert device within reach.